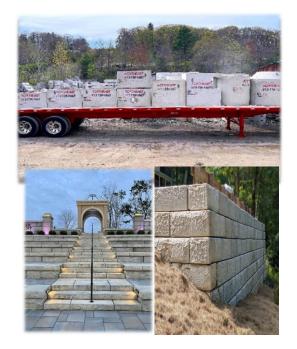

### THE RECON WALL SYSTEMS

Recon Retaining walls are a highperformance retaining wall system with the look, scale and durability of massive stone. Recon big block retaining walls are fast becoming the product of choice for a wide variety of commercial and residential retaining walls. They are efficient and easy to install. They can be completed in a variety of textures and colors to enhance the aesthetic of any property. The Recon Retaining Wall System is made from wet cast concrete specifically designed to withstand the adverse effects of freeze thaw cycles, brackish water and storm water runoff. Recon has the industry's leading gravity retaining wall system. Recons large retaining wall block can be engineered for unreinforced gravity retaining walls reaching height in excess of 20'.