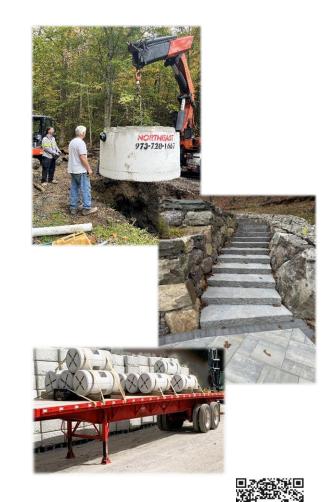

We are also a licensed manufacturer of Recon Products including; The Recon Wall System, EV Charging Blocks & Recon Light Pole Bases. We have a full line of standard precast products including Storm, Sanitary, Waste Water, Utility Structures & so much more.

#### SOME OF OUR PRODUCTS:

- BOX CULVERTS
- RETENTION SYSTEMS
- GREASE TRAPS
- PUMP CHAMBERS
- METER VAULTS
- SEEPAGE PITS
- GENERATOR PADS
- HEADWALLS
- OUTLET CONTROL STRUCTURE/WEIR WALLS
- MANHOLES
- DRYWELLS
- SEPTIC TANKS
- RISERS
- LIGHTPOLE BASES
- CATCH BASINS
- STORM/SANITARY STRUCTURES
- UTILITY STRUCTURES
- WASTE WATER STRUCTURES
- RECON WALL SYSTEMS
- EV CHARGING BLOCK
- PRECAST CONCRETE STEPS
- TRENCH DRAINS
- ANTI SEEP COLLAR
- CAR STOPS
- IMPORT/DOMESTIC CASTINGS

**DELIVERY IS AVAILABLE** 

### THE RECON WALL SYSTEMS

Recon Retaining walls are a highperformance retaining wall system with the look, scale and durability of massive stone. Recon big block retaining walls are fast becoming the product of choice for a wide variety of commercial and residential retaining walls. They are efficient and easy to install. They can be completed in a variety of textures and colors to enhance the aesthetic of any property. The Recon Retaining Wall System is made from wet cast concrete specifically designed to withstand the adverse effects of freeze thaw cycles, brackish water and storm water runoff. Recon has the industry's leading gravity retaining wall system. Recons large retaining wall block can be engineered for unreinforced gravity retaining walls reaching height in excess of 20'.