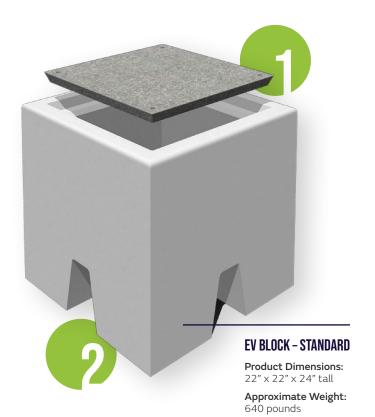

## **1 UNIVERSAL TOP PLATE:**

- Can accommodate nearly all Level 2 chargers
- Can be installed before chargers are chosen or specified
- Blocks can be installed for future expansion futureproofing your site
- Allows for easy maintenance or future charger changeout
- ADA slip resistant compliant and load rated when used in a passive installation

## **2** SIDE OPENING:

- Four side openings to accommodate conduit from any direction
- Allows for conduit ducting up to 6" diameter
- Can be used as a cable pulling access point

EV Blocks is produced and marketed pursuant to a license agreement with Recon Wall Systems, Inc., 11521 Eagle Street Suite 3, Coon Rapids, MN 55448